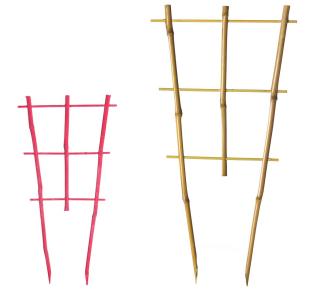

## Tonkin Fan Trellis

Fan trellises are one of the most popular ways to support climbing plants. These kind of trellises will give your plants a bombastic look and will act as a good growing guide. Like all tonkin products, the fans are perfectly suitable for outdoor use.