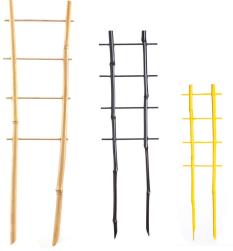

## **Tonkin Ladder Trellis**

Our ladder trellises are perfect for supporting climbing plants. They look minimalistic and will not take away the attention of the plants. If you want your plants to stand out in-store, you could choose a nice color that will take care of that.