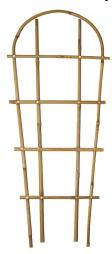

## Tonkin English Trellis

Even more sturdiness with the plant without losing the look of the plant? The Tonkin Trellis English is specially designed to provide plants with the right amount of sturdiness and is therefore very suitable for climbing plants. This rack is also available in split bamboo.

| Length | Top width | Bottom width | Diameter |
|--------|-----------|--------------|----------|
| 80 cm  | 29 cm     | 18 cm        | 8-10 mm  |