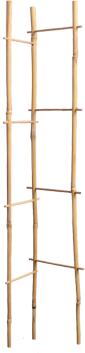

## **Tonkin Triangle Trellis**

Our tonkin rack triangles are perfect for supporting climbing plants. This rack is threedimensional, so it will give the plant a lot of volume.

| Length | Top width | Bottom width | Diameter |
|--------|-----------|--------------|----------|
| 54 cm  | 12 cm     | 12 cm        | 8-10 mm  |
| 68 cm  | 15 cm     | 15 cm        | 8-10 mm  |
| 90 cm  | 12 cm     | 12 cm        | 12-14 mm |
| 100 cm | 11 cm     | 11 cm        | 12-14 mm |