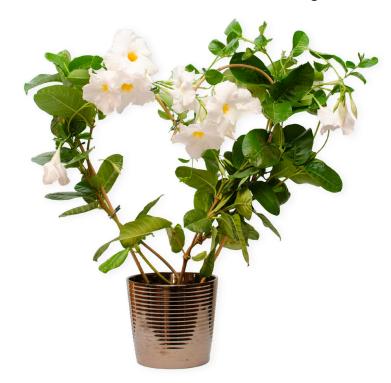

## **Tonkin Heart U-trellis**

The Tonkin U-trellis Heart is perfect for growing plants in a fun heart shape. So this bamboo arch is great for days like Valentine's Day and Mother's Day.

| Length | Width | Diameter |
|--------|-------|----------|
| 58 mm  | 20 cm | 8-10 mm  |
| 58 mm  | 20 cm | 10-12 mm |