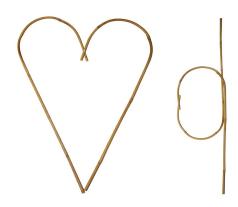

## **Tonkin Heart U-trellis**

The Tonkin U-trellis Heart is perfect for growing plants in a fun heart shape. So this bamboo arch is great for days like Valentine's Day and Mother's Day.

| Length | Width | Diameter |
|--------|-------|----------|
| 58 mm  | 20 cm | 8-10 mm  |
| 58 mm  | 20 cm | 10-12 mm |