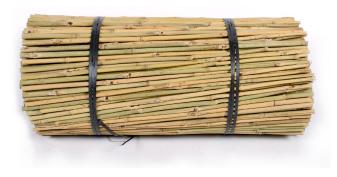

## Tonkin Cane

The unique properties of tonkin plant stakes make this support material extremely suitable for use by the horticulture sector. Tonkin canes are strong, weather-resistant, and have a long lifespan. Rain, cold, drought and wind: tonkin can withstand it all. These canes are checked on quality by our colleagues in our Chinese factory. Our tonkin is available in any color and can be partially or fully plasticized.