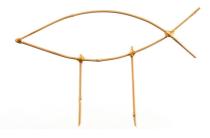

#### Tonkin Xanadu Fish

| Length | Width | Diameter |
|--------|-------|----------|
| 25 cm  | 34 cm | 5 -7 mm  |