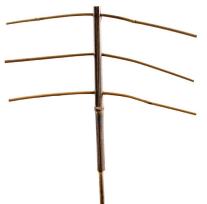

## **Tonkin Wild Tree**

| Length | Width | Diameter |
|--------|-------|----------|
| 30 cm  | 30 cm | 13-15 mm |